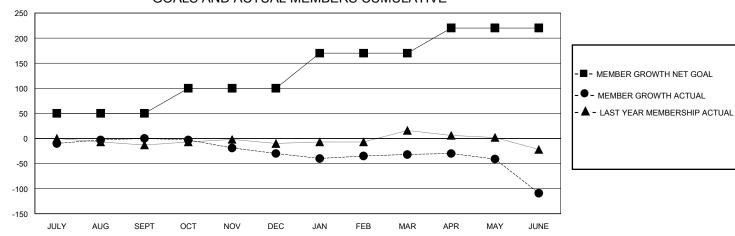

## GOALS AND ACTUAL MEMBERS CUMULATIVE

| DROPPED CLUBS: 1        |          | 37 CLUBS OF 53 ADDED 1 OR MORE<br>NEW MEMBERS | GENDER DISTRIBUTION  MALE 1,335 (73.80%) |              |     |
|-------------------------|----------|-----------------------------------------------|------------------------------------------|--------------|-----|
| DROPPED MEMBERS         |          |                                               | FEMALE                                   | 474 (26.20%) |     |
| DECEASED                | 29       | CLICK HERE FOR CUMULATIVE MEMBERSHIP DATA     | TOTAL FAMILY UNIT MEMBERS                |              | 339 |
| CLUB CANCELLED<br>OTHER | 2<br>199 |                                               | FAMILY MEMBERS PAYING HALF               |              | 175 |
| TOTAL                   | 230      |                                               |                                          |              |     |